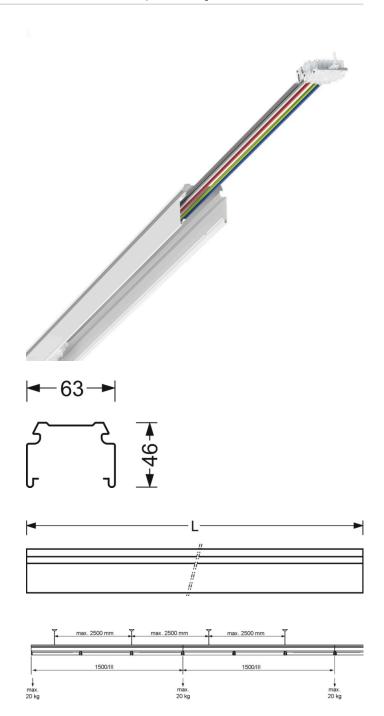

universal-mounting rail - Universal mounting rail, flexible, current taps every 767.5 mm, for device mount module /750, /1500 and /2250

Torsion-resistant mounting rail made of galvanized, profiled sheet steel with zinc coating combined with polyester resin lacquer to ensure good corrosion protection; universal mounting rail suitable for light runs in all protection classes IP20 to IP64; Housing colour traffic white RAL 9016; . Heat-resistant, feed-through wiring with individual conductors installed at the factory. Including 1 current tap for electrical connection of the device mounts, in module 750. With push connection at the end of the support rail for the fast electrical connection of further support rails. 2 pre-scored knock-outs at the top allow a direct feed via the support rail. Feed adaptor and optionally mounting rail with connection terminals required for medium or medium feed. The outfeed and central infeed can be done on site; information can be found in the installation instructions. Please order assembly accessories as well as rail end pieces and connectors separately. Halogen-free wiring is available on request. The mounting rail can be shortened if the building conditions so require.

#### **MECHANICS**

| Housing colour         | traffic white RAL 9016                         |
|------------------------|------------------------------------------------|
| Dimensions (LxWxH/DxH) | 767.5mm x 63mm x 46mm                          |
| Weight (net)           | 0.875kg                                        |
| Type of installation   | Mounting rail system installation,             |
|                        | Ceiling-mounted light structure, Pendant light |
|                        | structure, Ceiling-mounted mounting rail       |
|                        | installation, Ceiling-mounted mounting rail    |
|                        | installation on T-system, Pendulum mounting    |
|                        | rail assembly on chain, Pendulum mounting      |
|                        | rail installation on steel cable               |
|                        |                                                |

#### **Dimensions**